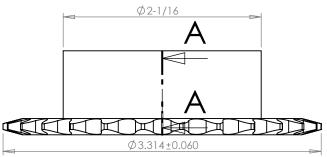

## **SECTION A-A**

## PLASTOCK ®

www.plastock.biz

Manufactured by Putnam Precision Molding

**Part Description:** 

Part Number:

For #35 - 3/8" Pitch Roller Chain in Glass Filled Nylatron GS-51

35B26

© 2010 Putnam Precision Molding Dimensions are in inches