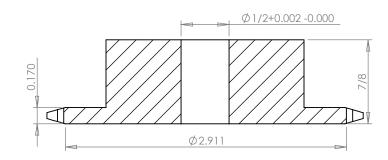

## **SECTION A-A**

## PLASTOCK ®

www.plastock.biz

Manufactured by Putnam Precision Molding

**Part Description:** 

Part Number:

For #35 - 3/8" Pitch Roller Chain in Glass Filled Nylatron GS-51

35B26

© 2010 Putnam Precision Molding Dimensions are in inches

Tolerances: Unless Explicitly Stated Assume ± 0.015

PROPRIETARY AND CONFIDENTIAL:

THE INFORMATION CONTAINED IN THIS DRAWING IS THE SOLE PROPERTY OF PUTNAM PRECISION MOLDING. ANY REPRODUCTION IN PART OR AS A WHOLE WITHOUT THE WRITTEN PERMISSION OF PUTNAM PRECISION MOLDING IS PROHIBITED. INFORMATION IN THIS DRAWING IS PROVIDED FOR REFERENCE ONLY.