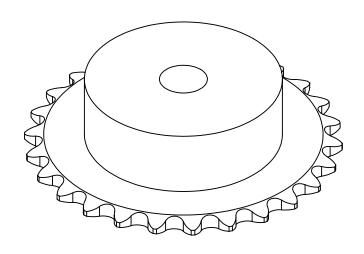

## PLASTOCK ®

www.plastock.biz

Manufactured by Putnam Precision Molding

**Part Description:** 

Part Number:

For #35 - 3/8" Pitch Roller Chain in Glass Filled Nylatron GS-51

35B26

© 2010 Putnam Precision Molding Dimensions are in inches